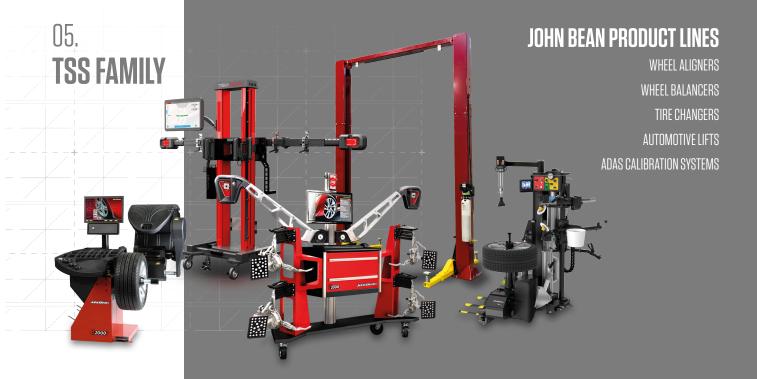

# 05. **TSS FAMILY**

John Bean is proud to be a member of the TOTAL SHOP SOLUTIONS family of Snap-on® brands that brings together best-in-class automotive repair products from across the industry.

From wheel balancers, wheel aligners, repair information and diagnostics, to brake lathes, automotive lifts, and collision repair, Total Shop Solutions brands offer a unique breadth of solutions to outfit any shop from floor to ceiling.