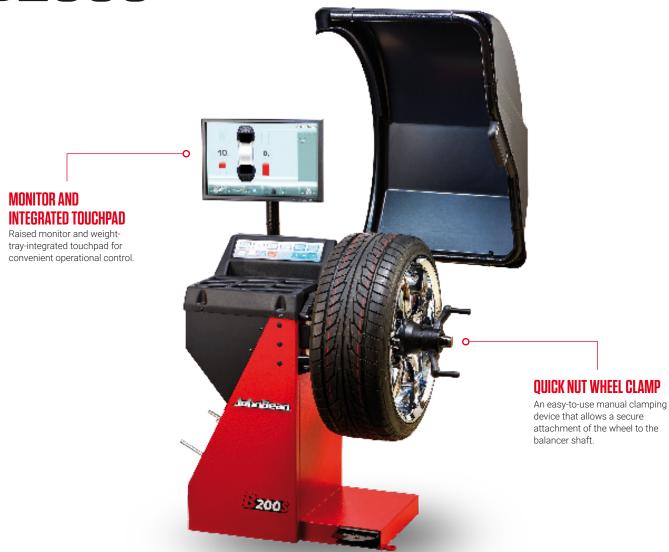

## SMALL SIZE BIG FEATURES

Designed to fit into a variety of shop sizes with a small footprint, the John Bean® B200S wheel balancer may be small in size but it gets the job done right.

Offering an easy-to-navigate interface and a raised monitor with color display, the B200S helps technicians quickly and accurately balance wheels.

#### **SEMI-AUTOMATIC DATA ENTRY**

Hand-operated gauge arm with easyALU™ assisted rim data entry for diameter and distance. Touch the rim with the gauge arm to enter the rim dimensions and automatically select the weight balancing mode.