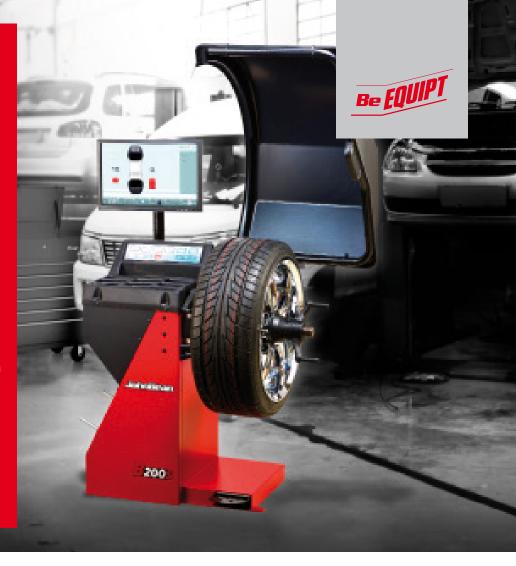

# **B200S**

## SMALL SIZE BIG FEATURES

Designed to fit into a variety of shop sizes with a small footprint, the John Bean® B200S wheel balancer may be small in size but it gets the job done right.

Offering an easy-to-navigate interface and a raised monitor with color display, the B200S helps technicians quickly and accurately balance wheels.

Productivity-enhancing features like smartSonar™ and easyALU™ allow users to measure wheels and quickly move through a balancing cycle.

The EZ-Collets app gives technicians the assistance they need in finding the right tool for the job.

Small in size with useful features, the John Bean B200S wheel balancer helps you keep profitable wheel service where it belongs: in your shop.