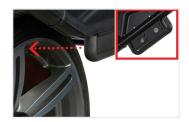

#### **SEMI-AUTOMATIC DATA ENTRY**

Hand-operated gauge arm with easyALU™ assisted rim data entry for diameter and distance. Touch the rim with the gauge arm to enter the rim dimensions and automatically select the weight balancing mode.