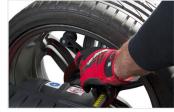

#### SPLIT WEIGHT MODE

This feature allows for accurate balancing with easy-to-follow manual procedures to hide the weights behind the spokes, preserving the wheel's visual presentation.